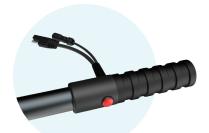

## **What's Included**

+ CARRYING BAG

ProKure S1 (Right)
Backpack + Inlet/Outlet + 30' Hose (Far Right)



Battery + Charger



Two (2) Sets of Spray Tips



5-Gallon Container



### **ProKure S1 Overview**

The ProKure S1 is your ultra-lightweight sprayer solution for maximum coverage, product durability, and sprayer modification to meet your specific treatment needs.



## POWERFUL & EASY

Constant on switch for 2-3 hour battery and 2 GPM coverage.



# DURABLE & ADAPTABLE

Tough aluminum wand with adjustable lengths and sprayer tips.



# MOBILE & LIGHTWEIGHT

Three times lighter than backpack tank sprayers.



#### **PRE-ORDER TODAY**

866.206.1301 info@prokure1.com

SCAN TO VIEW OWNER'S MANUAL

Item #: 195-S1 Sprayer