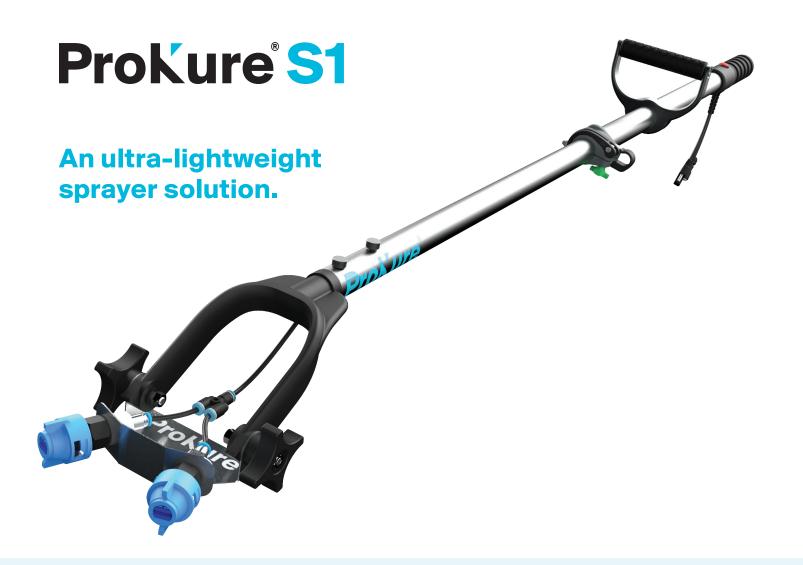

### **ProKure S1 Overview**

The ProKure S1 is your ultra-lightweight sprayer solution for maximum coverage, product durability, and sprayer modification to meet your specific treatment needs.

## POWERFUL & EASY

Constant on switch for 2-3 hour battery and 2 GPM coverage.

# DURABLE & ADAPTABLE

Tough aluminum wand with adjustable lengths and sprayer tips.

# MOBILE & LIGHTWEIGHT

Three times lighter than backpack tank sprayers.