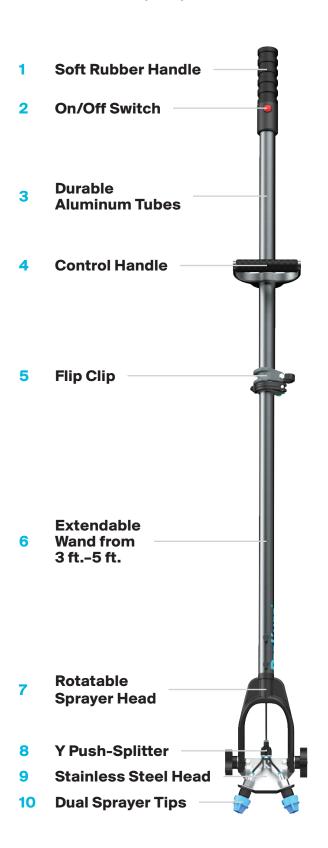

# DURABLE & ADAPTABLE

Tough aluminum wand with adjustable lengths and sprayer tips.