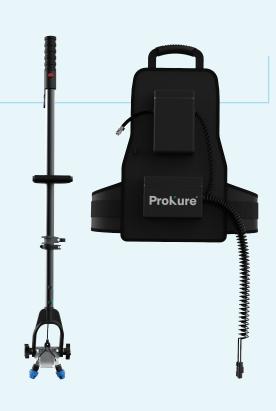

## **What's Included**

+ CARRYING BAG

ProKure S1 (Right)
Backpack + Inlet/Outlet + 30' Hose (Far Right)

Battery + Charger

Two (2) Sets of Spray Tips

5-Gallon Container

### **ProKure S1 Overview**

The ProKure S1 is your ultra-lightweight sprayer solution for maximum coverage, product durability, and sprayer modification to meet your specific treatment needs.